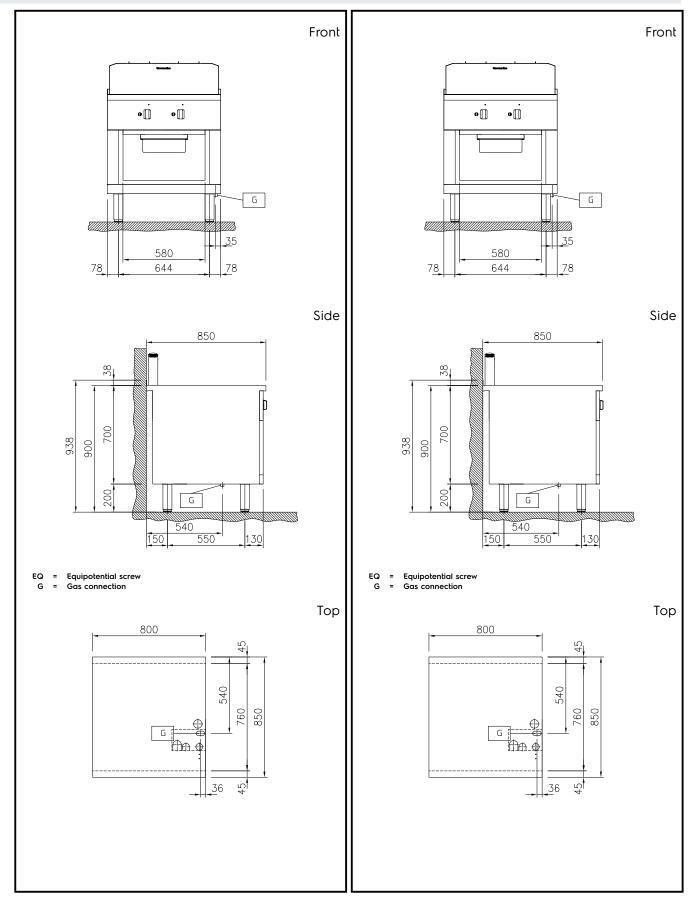

Cooking Surface Depth: 615 mm
Cooking Surface Width: 700 mm
Working Temperature MIN: 110 °C
Working Temperature MAX: 270 °C
External dimensions, Width: 800 mm
External dimensions, Depth: 850 mm
External dimensions, Height: 700 mm

**Storage Cavity Dimensions** 

(width):

580 mm

Storage Cavity Dimensions

(height):

330 mm

Storage Cavity Dimensions

(depth):

740 mm

Net weight: 145 kg

On Base;One-Side

Configuration: Operated

Cooking surface type:

593113 (MBHBGBHDVO) Smooth 593115 (MBHDGBHDVO) Ribbed

Chromium Plated mild

Cooking surface - material: steel mirror